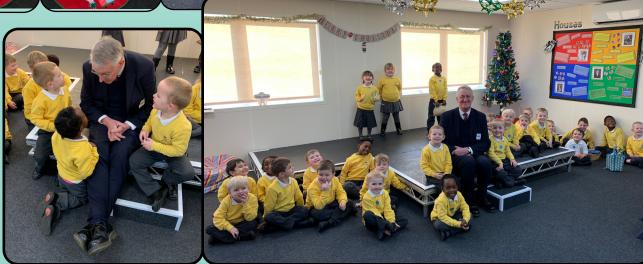

We were very pleased to welcome the Rt Hon Hilary Benn MP to school this week. He was extremely impressed with our little school and thought oour children were delightful. The children were very excited to meet 'Mr Benn' in real life.