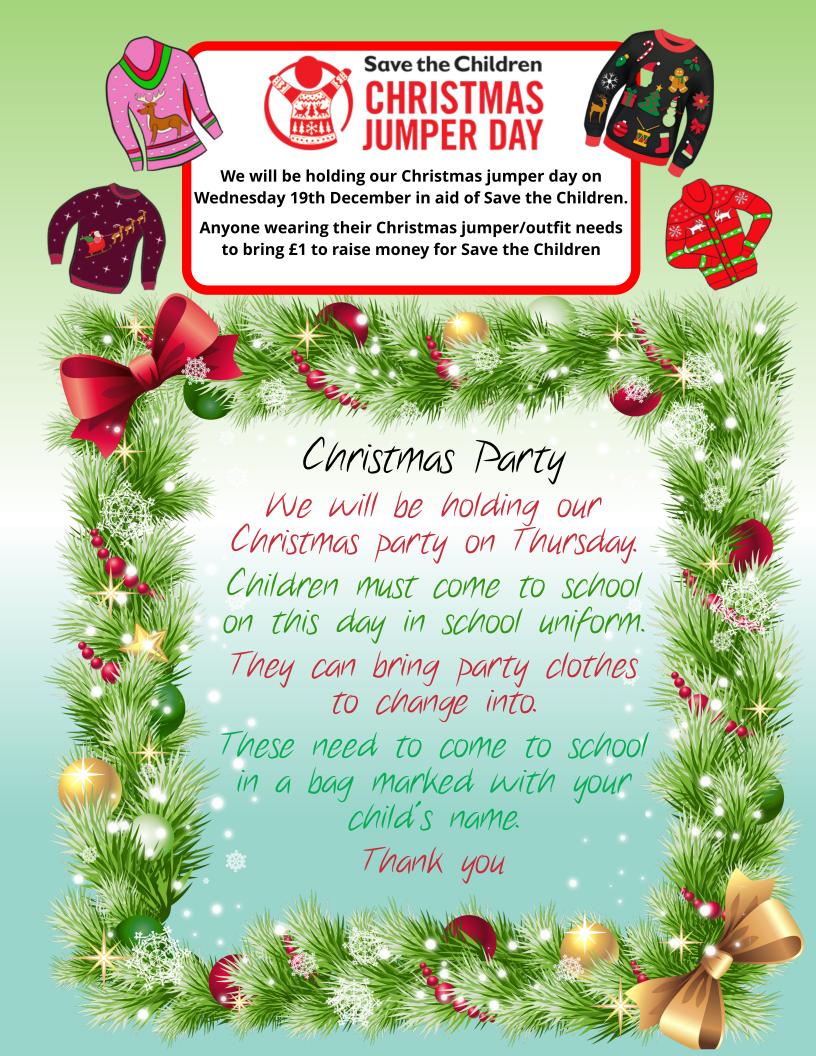

# EVENTS THIS WEEK TUES 18TH DECEMBER - 9.15 AM/2PM RECEPTION NATIVITY PERFORMANCE WED 19TH DECEMBER - 'SAVE THE CHILDREN' CHRISTMAS JUMPER DAY EL EACH WED 19TH DECEMBER - CHRISTMAS LUNCH THURS 20TH DECEMBER - RECEPTION CHRISTMAS PARTY FRI 21ST DECEMBER - NO TOUCHDOWN AFTER SCHOOL CLUB