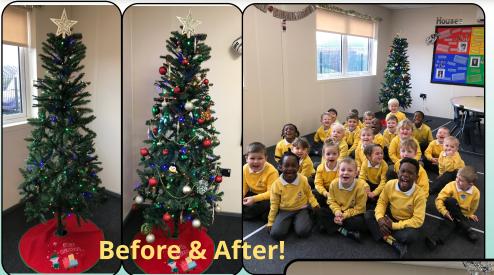

# **Elements Primary School**

**Dear Parents,** 

We have had another busy week at school as we prepare for all our Christmas celebrations. It was lovely to see our tree come to life as the children added their baubles to the tree.